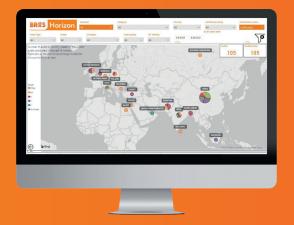

#### MAPS

- Geographic visual of certification activity.
- Drill down by Standard, Category, Country, Certification Body, Certification Status, Audit Type (Announced, unannounced etc), Company, new v renewals, non conformity, date.