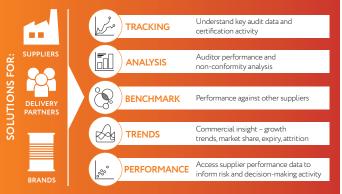

# Providing actionable insight

With Horizon, you are now able to **TRACK** your audit data and certification progress, **ANALYSE** the audit with visibility on any non-conformities, **BENCHMARK** your performance for regular updates, follow industry **TRENDS**, and access supplier **PERFORMANCE** data when making important and informed business decisions.

### **PROVIDING ACTIONABLE INSIGHT**