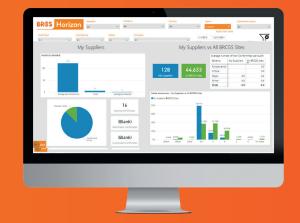

#### SUPPLIER OVERVIEW

- Breakdown of suppliers by standard
- Benchmark suppliers against all by grade, non conformities
- View status of sites (expired, current, suspended)
- Drill down by Standard, Category, Country, Certification Status, Audit Type (Announced, unannounced etc.), Company, new v renewals, non conformity, date.

### NON-CONFORMITY DATA

- Audit volumes by standard, country, grade.
- Drill down by Standard, Category, Country, Certification Status, Audit Type (Announced, unannounced etc.), Company, new v renewals, non conformity, date.

### **PERFORMANCE DATA**

- Breakdown of suppliers by grade and non conformity data
- Grade and Non conformity data over time to identify trends
- Ability to drill down to identify non conformities by clause
- Drill down by Standard, Category, Country, Certification Status, Audit Type (Announced, unannounced etc.), Company, new v renewals, non conformity, date.